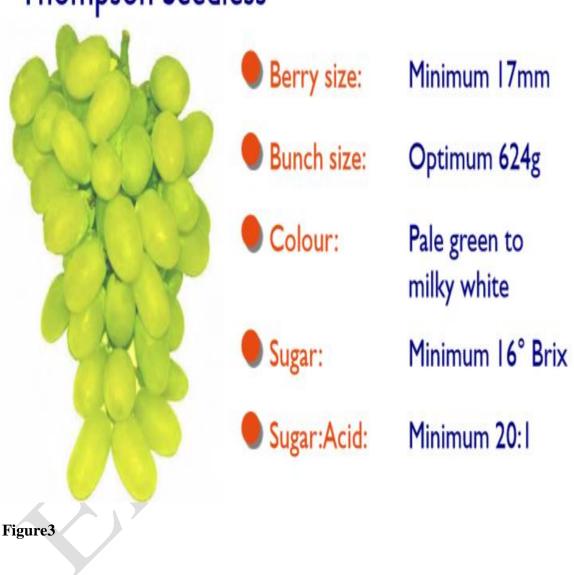

# **3-The Specification of Thompson seedless:**

# **Thompson Seedless**

C.R. No.: 321353

# الشبرعية الشبرقيية الهتد

وفقا لقانون ضمانات وحوافز الإستثمار رقم (٨) لسنة ١٩٩٧ سجل تجاری رقم ۳۲۱۳۵۳

Minimum 18mm