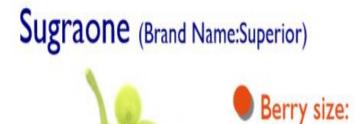

# 4-The Specification of Sugraone (Superior) seedless:

Sugar:Acid: Minimum 20:1

Figure4

We are hoping to achieve for your trust and that will be the beginning of a good cooperation between us.

**Sincerely** 