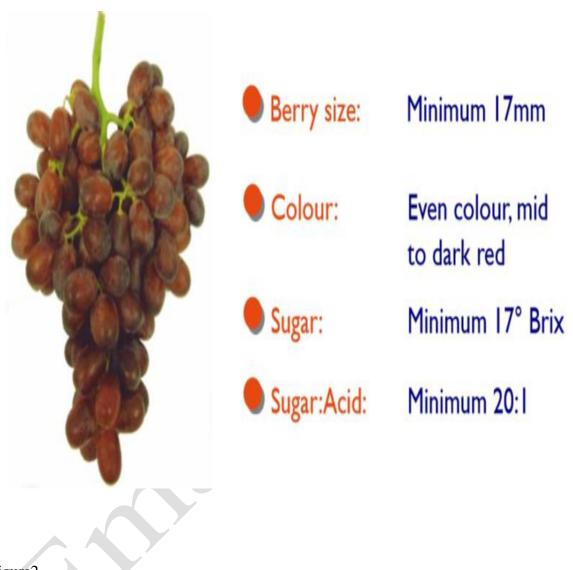

C.R. No.: 321353



### الشركة الشرقية المتحدة للتنميد شركة مساهمة مصرية وفقا لقانون ضمانات وحوافز الإستثمار رقم (٨) لسنة ١٩٩٧ سجل تجارى رقم ٣٢١٣٥٠

The company is pleased to offer you the specifications of farm products from the grape harvest:

\*\*Basic minimum requirements on the following varieties are:

1-The Specification of Flam Seedless:

# Flame Seedless Berry size: Minimum 16 mm Colour: Even colour, mid to dark red Sugar: Minimum 16° Brix Sugar:Acid: Minimum 20:1

1 Figure

C.R. No. : 321353



### الشركة الشرقيحة المتددة للتنميحة شركة مساهمة مصريحة

وفقا لقانون ضمانات وحوافز الإستثمار رقم (٨) لسنة ١٩٩٧ سجل تجاري رقم ٣٢١٢٥٣

# 2-The Specification of Rhoby King Seedless:



C.R. No. : 321353



### الشركة الشرقيحة المتدحدة للتنميحة شركة مساهمة مصريحة

سرحه مساهمه مصریه وفقا لقانون ضمانات وحوافز الإستثمار رقم (۸) لسنة ۱۹۹۷ سجل تجاری رقم ۳۲۱۳۵۳

# **3-The Specification of Thompson seedless:**

# **Thompson Seedless**



C.R. No.: 321353



# الشبرعية الشبرقيية الهتد

وفقا لقانون ضمانات وحوافز الإستثمار رقم (٨) لسنة ١٩٩٧ سجل تجاری رقم ۳۲۱۳۵۳

Minimum 18mm

# 4-The Specification of Sugraone (Superior) seedless:









Sugar:Acid: Minimum 20:1

Figure4

We are hoping to achieve for your trust and that will be the beginning of a good cooperation between us.

**Sincerely** 

**Mohamed Elshenawy** 

**Head of Export** 

# United Eastern Co. For Development Egyptian Joint Stock Co.

C.R. No. : 321353



## الشرعة الشرقيحة المتصدة للتنميصة

وفقا لقانون ضمانات وحواف